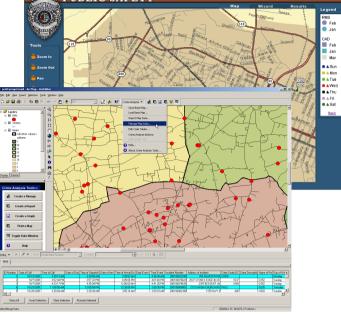

BCS brings these solutions to our clients by partnering with the leaders in GIS like ESRI®, LizardTech®, GDT®, Tele Atlas® and Trimble®.

MARVLIS<sup>TM</sup>

Crime iMAPTM

Crime Analysis Tools™

## **BCS Software**

Our award winning software includes:

- 2000 ShotSpotter™
  Smithsonian Award Laureate
- 2001 Crime iMAP<sup>™</sup>
  ESRI Geography Network Award Recipient
- 2002 Crime Analysis Tools™
  ESRI ArcGIS Challenge Contest Winner
- MARVLIS™
   AVL, routing and in-vehicle mapping
- GeoNotify™
   Geographic-based notification