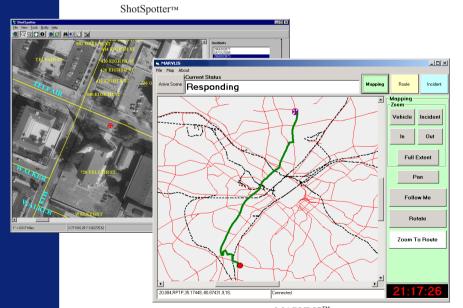

## **BCS Software**

Our award winning software includes:

- 2000 ShotSpotter™
  Smithsonian Award Laureate
- 2001 Crime iMAP<sup>™</sup>
  ESRI Geography Network Award Recipient
- 2002 Crime Analysis Tools™
  ESRI ArcGIS Challenge Contest Winner
- MARVLIS™
   AVL, routing and in-vehicle mapping
- GeoNotify™
   Geographic-based notification